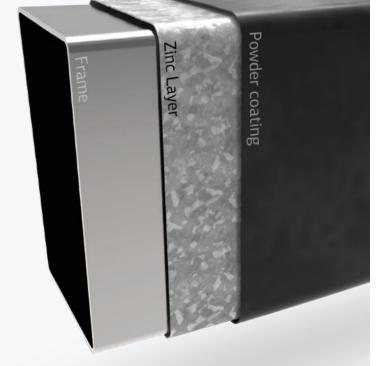

#### 5. FRAME

The rectangular tubular frame is very strong (140 mm x 80 mm) and of high quality. As a result, the trampoline remains stationary and noiseless.

The patented frame is easy to assemble and install.