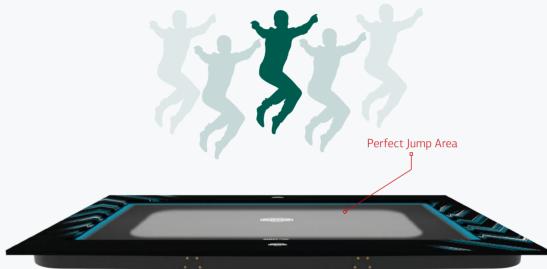

#### 4. TWINSPRING GOLD

The perfect jump area is that optimal part of the jump mat which results in the best jump experience. Jumping outside of this area results in a sense of feeling as if you are being pushed towards the inner part of the trampoline. Trampolines comprising of TwinSpring Gold Springs are mounted in the shape of a "V". This allows for a larger perfect jump area compared to trampolines that are sold with a conventional spring.