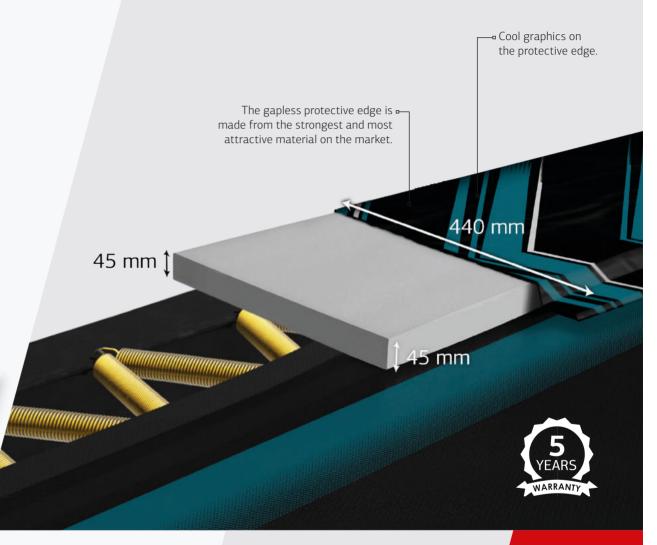

#### 2. PVC PROTECTIVE EDGE

The Ultim Elite is one of a kind. Consisting of a patented gapless protective edge and finished with a cool graphic. Not only does it look cool, but due to gapless principle and the extra thick foam it is very safe as well.

The gapless protective edge consists of continuous pieces of foam without any gaps. This ensures complete protection from the springs and the frame.

- The Elite padding has an extremely long lifespan wich keeps it's good looks 2-3 times longer than a Champion padding.
- The adhesion of the PVC material to the polyester mesh inside is up to 50% better than on the Champion padding. Because of this, the material is much less prone to delamination.
- The canvas is finished with a glossy coating to provide a luxurious appearance. The coating not only looks nice, but it has a purpose because of the UV-blockers it contains. The glossy surface finish reflects the light and UV instead of absorbing it, which makes the canvas better resistant to decoloration and degradation caused by the influence of UV light.
- The Elite padding fits super tight around the trampoline. This helps preventing wrinkles and always looks nice and tidy. The design of the padding has a much tighter fitting than the one on the Champion models. It takes almost twice as long as the Champion padding to sow the parts together to achieve the tight fitting. The tight fitting is achieved by first stitching the canvas segments together and than filling it with the foam parts by hand.
- The padding has an extra flange on the inner edge that is there to make sure the padding always lays flush with the jumping mat and to prevent gaps in between the jumping mat and the padding.