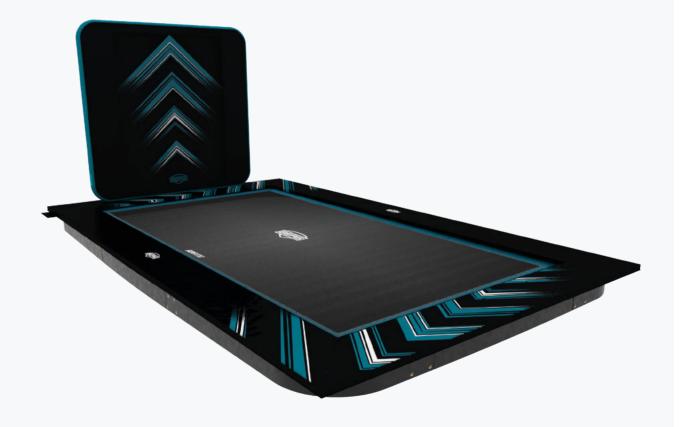

# BERG [\_]LTIM ELITE FLATGROUND

The very best trampoline

**BERG** FlatGround Trampoline

A FlatGround trampoline integrates seamlessly with your garden. This is because the protective edge of the trampoline is completely level with the garden. This makes the trampoline unobtrusive and very easy to step onto.