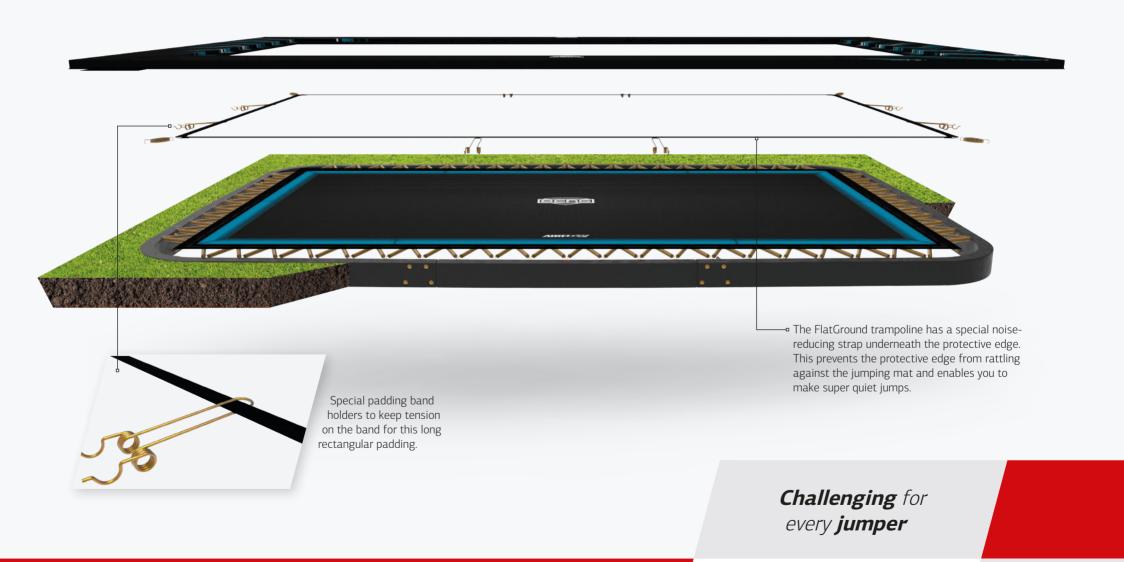

#### 2. PVC PROTECTIVE EDGE

The Ultim Elite is one of a kind. Consisting of a patented gapless protective edge and finished with a cool graphic. Not only does it look cool, but due to gapless principle and the extra thick foam it is very safe as well.

The gapless protective edge consists of continuous pieces of foam without any gaps. This ensures complete protection from the springs and the frame.

- The Elite padding has an extremely long lifespan wich keeps it's good looks 2-3 times longer than a Champion padding.
- The adhesion of the PVC material to the polyester mesh inside is up to 50% better than on the Champion padding. Because of this, the material is much less prone to delamination.
- The canvas is finished with a glossy coating to provide a luxurious appearance. The coating not only looks nice, but it has a purpose because of the UV-blockers it contains. The glossy surface finish reflects the light and UV instead of absorbing it, which makes the canvas better resistant to decoloration and degradation caused by the influence of UV light.
- The Elite padding fits super tight around the trampoline. This helps preventing wrinkles and always looks nice and tidy. The design of the padding has a much tighter fitting than the one on the Champion models. It takes almost twice as long as the Champion padding to sow the parts together to achieve the tight fitting. The tight fitting is achieved by first stitching the canvas segments together and than filling it with the foam parts by hand.
- The padding has an extra flange on the inner edge that is there to make sure the padding always lays flush with the jumping mat and to prevent gaps in between the jumping mat and the padding.

The jumping mat of the Ultim Elite has a large overlap over the springs. This ensures safety and prevents rattling of parts against the springs during jumping.

The blue marked edge is there to give a distinctive contrast between the jumping mat and the protective padding.

#### 5. FRAME

The rectangular tubular frame is very strong (140 mm x 80 mm) and of high quality. As a result, the trampoline remains stationary and noiseless.

The patented frame is easy to assemble and install.

The frame segments are joined together by four bolts and nuts at each transition to ensure a solid and noiseless construction.

**Challenging** for every **jumper** 

**BERGTOYS.COM** 