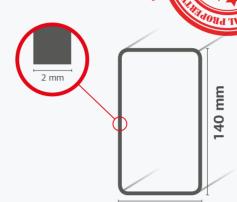

#### 5. FRAME

The rectangular tubular frame is very strong (140 mm x 80 mm) and of high quality. As a result, the trampoline remains stationary and noiseless.

The patented frame is easy to assemble and install.