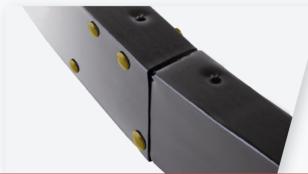

#### 5. FRAME

The rectangular tubular frame is very strong (140 mm x 80 mm) and of high quality. As a result, the trampoline remains stationary and noiseless.

The patented frame is easy to assemble and install.

The frame segments are joined together by four bolts and nuts at each transition to ensure a solid and noiseless construction.

**Challenging** for every **jumper** 

**BERGTOYS.COM** 