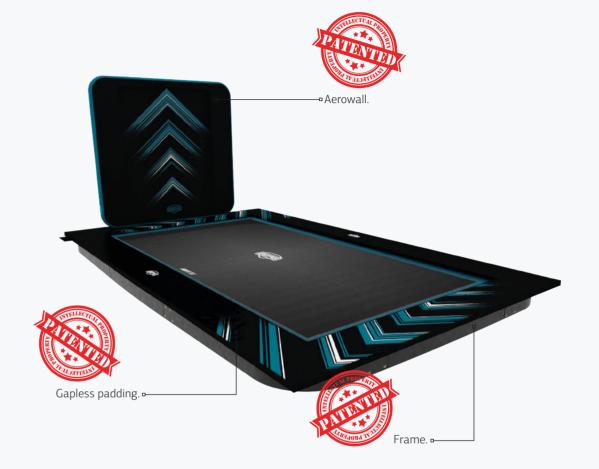

#### 2. PVC PROTECTIVE EDGE

The Ultim Elite is one of a kind. Consisting of a patented gapless protective edge and finished with a cool graphic. Not only does it look cool, but due to gapless principle and the extra thick foam it is very safe as well.

The gapless protective edge consists of continuous pieces of foam without any gaps. This ensures complete protection from the springs and the frame.

- The Elite padding has an extremely long lifespan wich keeps it's good looks 2-3 times longer than a Champion padding.
- The adhesion of the PVC material to the polyester mesh inside is up to 50% better than on the Champion padding. Because of this, the material is much less prone to delamination.
- The canvas is finished with a glossy coating to provide a luxurious appearance. The coating not only looks nice, but it has a purpose because of the UV-blockers it contains. The glossy surface finish reflects the light and UV instead of absorbing it, which makes the canvas better resistant to decoloration and degradation caused by the influence of UV light.
- The Elite padding fits super tight around the trampoline. This helps preventing wrinkles and always looks nice and tidy. The design of the padding has a much tighter fitting than the one on the Champion models. It takes almost twice as long as the Champion padding to sow the parts together to achieve the tight fitting. The tight fitting is achieved by first stitching the canvas segments together and than filling it with the foam parts by hand.
- The padding has an extra flange on the inner edge that is there to make sure the padding always lays flush with the jumping mat and to prevent gaps in between the jumping mat and the padding.

#### 5. FRAME

The rectangular tubular frame is very strong (140 mm x 80 mm) and of high quality. As a result, the trampoline remains stationary and noiseless.

The patented frame is easy to assemble and install.

The frame segments are joined together by four bolts and nuts at each transition to ensure a solid and noiseless construction.

**Challenging** for every **jumper** 

**BERGTOYS.COM** 