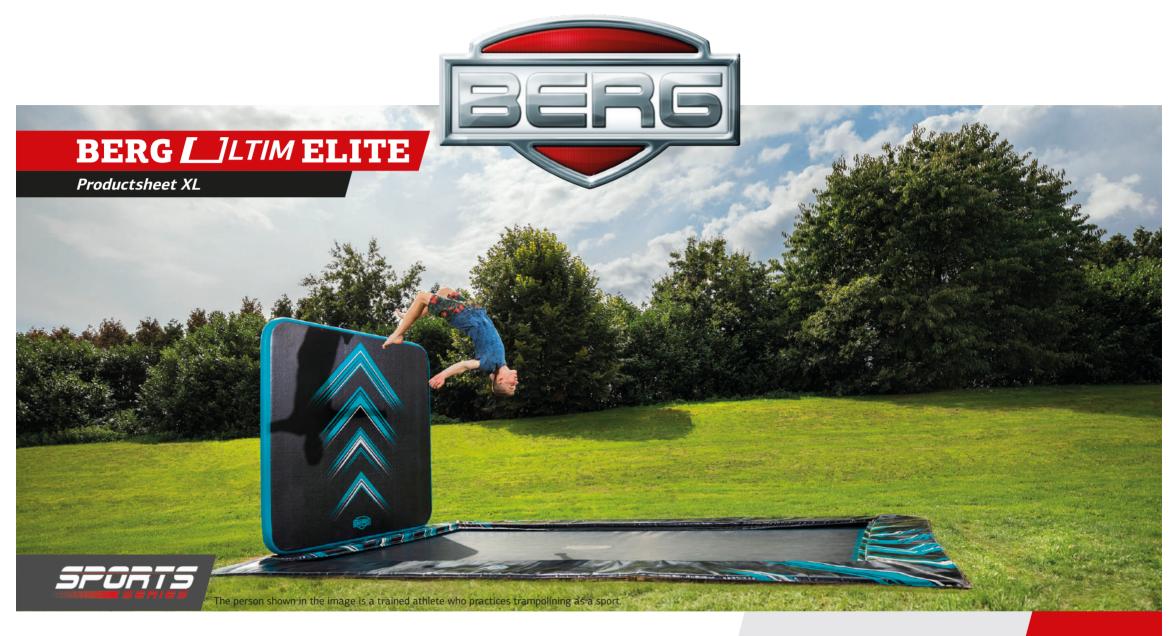

## WHY AN [\_]LTIM ELITE?

The very best trampoline

Of all the trampolines, you can make the best jumps on the BERG Ultim Elite FlatGround. This trampoline has been specially designed for learning and performing the coolest and newest tricks. The trampoline is 5x3 metres, which means you have an enormous amount of jumping space! Just like the Olympic trampolines, this Ultim Elite is rectangular in shape. This means that you can make superfine jumps over the entire length and width of the trampoline. A rectangular trampoline also gives you more control over the jumps that you make.

### **AEROWALL**

The very best trampoline

The unique AeroWall is designed for practising (extreme) tricks by professional jumpers. The material that is used has the unique drop stitch technology that causes the wall to be surprisingly sturdy.