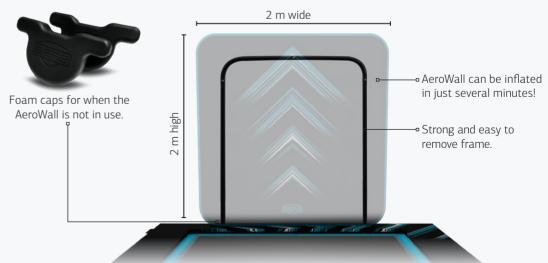

### **AEROWALL**

The very best trampoline

The unique AeroWall is designed for practising (extreme) tricks by professional jumpers. The material that is used has the unique drop stitch technology that causes the wall to be surprisingly sturdy.

The wall is inflated and then attached to a strong and solid frame. This makes the wall very sturdy and suitable for jumping against. The inflatable Wall can easily be installed and removed in less than a minute work. When the frame is removed as well, the openings for the frame can be closed with special designed foam caps.