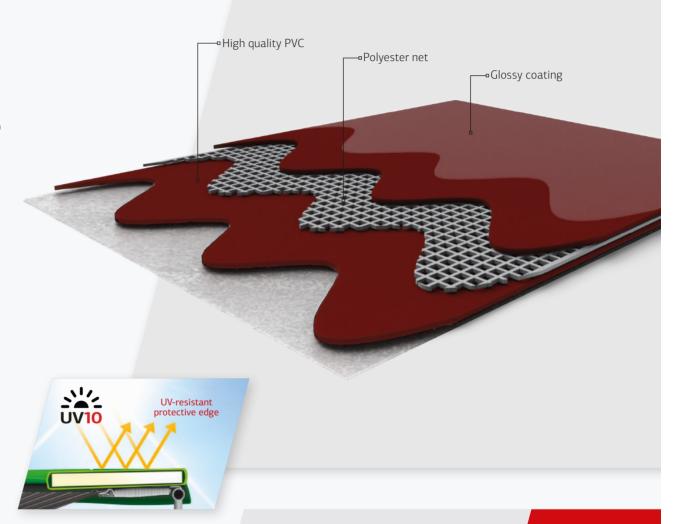

The gapless protective edge consists of continuous pieces of foam without any gaps. This ensures complete protection from the springs and the frame.

- The Elite padding has an extremely long lifespan wich keeps it's good looks 2-3 times longer than a Champion padding.
- The adhesion of the PVC material to the polyester mesh inside is up to 50% better than on the Champion padding. Because of this, the material is much less prone to delamination.
- The canvas is finished with a glossy coating to provide a luxurious appearance. The coating not only looks nice, but it has a purpose because of the UV-blockers it contains. The glossy surface finish reflects the light and UV instead of absorbing it, which makes the canvas better resistant to decoloration and degradation caused by the influence of UV light.
- The Elite padding fits super tight around the trampoline. This helps preventing wrinkles and always looks nice and tidy. The design of the padding has a much tighter fitting than the one on the Champion models. It takes almost twice as long as the Champion padding to sow the parts together to achieve the tight fitting. The tight fitting is achieved by first stitching the canvas segments together and than filling it with the foam parts by hand.
- The padding has an extra flange on the inner edge that is there to make sure the padding always lays flush with the jumping mat and to prevent gaps in between the jumping mat and the padding.