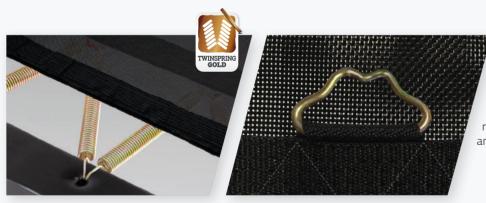

#### 4. TWINSPRING GOLD

The perfect jump area is that optimal part of the jump mat which results in the best jump experience. Jumping outside of this area results in a sense of feeling as if you are being pushed towards the inner part of the trampoline. Trampolines comprising of TwinSpring Gold Springs are mounted in the shape of a "V". This allows for a larger perfect jump area compared to trampolines that are sold with a conventional spring.

Another advantage? Due to the angled positioning of the TwinSpring Gold, the springs are longer in length without compromising the size of the jump mat. This results in a safer trampoline that optimizes jumping pleasure!

This extra wide spring eye with cross-stitched bands is especially resistant against twisting and turning and therefore has a long lifetime.