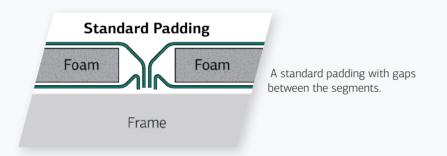

#### 2. PVC PROTECTIVE EDGE

The Ultim Elite is one of a kind. Consisting of a patented gapless protective edge and finished with a cool graphic. Not only does it look cool, but due to gapless principle and the extra thick foam it is very safe as well.

The gapless protective edge consists of continuous pieces of foam without any gaps. This ensures complete protection from the springs and the frame.

- The Elite padding has an extremely long lifespan wich keeps it's good looks 2-3 times longer than a Champion padding.
- The adhesion of the PVC material to the polyester mesh inside is up to 50% better than on the Champion padding. Because of this, the material is much less prone to delamination.
- The canvas is finished with a glossy coating to provide a luxurious appearance. The coating not only looks nice, but it has a purpose because of the UV-blockers it contains. The glossy surface finish reflects the light and UV instead of absorbing it, which makes the canvas better resistant to decoloration and degradation caused by the influence of UV light.
- The Elite padding fits super tight around the trampoline. This helps preventing wrinkles and always looks nice and tidy. The design of the padding has a much tighter fitting than the one on the Champion models. It takes almost twice as long as the Champion padding to sow the parts together to achieve the tight fitting. The tight fitting is achieved by first stitching the canvas segments together and than filling it with the foam parts by hand.
- The padding has an extra flange on the inner edge that is there to make sure the padding always lays flush with the jumping mat and to prevent gaps in between the jumping mat and the padding.