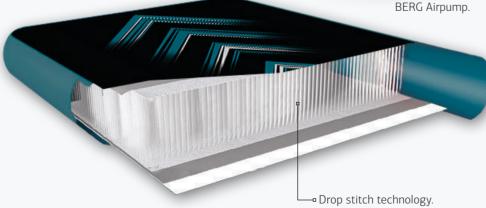

### **AEROWALL**

The very best trampoline

The unique AeroWall is designed for practising (extreme) tricks by professional jumpers. The material that is used has the unique drop stitch technology that causes the wall to be surprisingly sturdy.

The wall is inflated and then attached to a strong and solid frame. This makes the wall very sturdy and suitable for jumping against. The inflatable Wall can easily be installed and removed in less than a minute work. When the frame is removed as well, the openings for the frame can be closed with special designed foam caps.