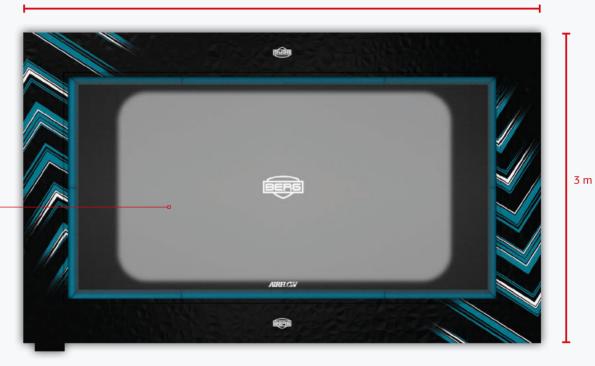

#### 1. THE RECTANGULAR SHAPE

On a rectangular trampoline you can jump over the entire length. The jumps that you make on a rectangular trampoline are more controlled. That's why rectangular trampolines are used by top performers at the Olympic Games.

5 m

Perfect Jump Area TwinSpring Gold -