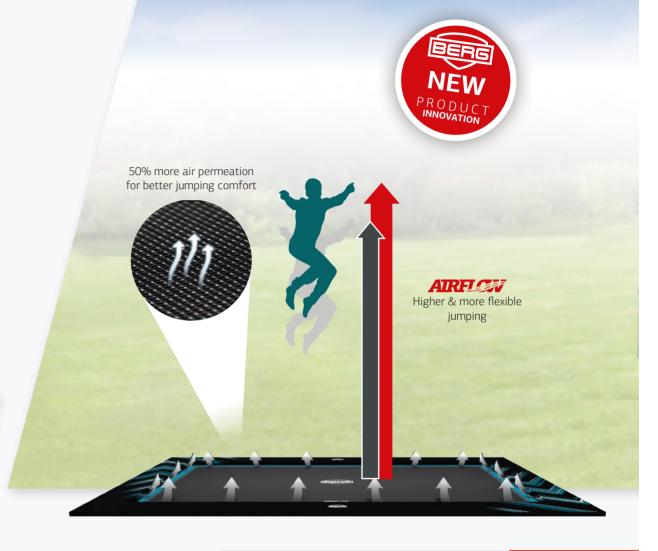

#### 3. AIRFLOW

Higher jumps mean more fun. We have developed the AirFlow technique to enable you to make higher jumps. This jumping mat allows 50% more air permeation compared with a standard jumping mat. Good airflow ensures less resistance while jumping, which is why you can make higher jumps.

The jumping mat of the Ultim Elite has a large overlap over the springs. This ensures safety and prevents rattling of parts against the springs during jumping.

The blue marked edge is there to give a distinctive contrast between the jumping mat and the protective padding.

The AirFlow product innovation is only available on the BERG Champion and BERG Elite lines.

**BERGTOYS.COM** 